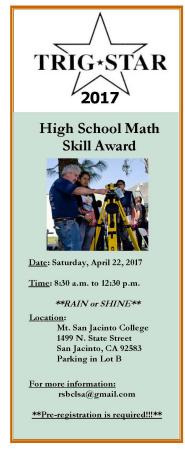

#### Trig Star Event on April 22, 2017

The Riverside/San Bernardino Chapter's Trig Star event is rapidly approaching. It will be held on Saturday April 22, 2017 at Mt San Jacinto College (See flyer). The event runs from 8:30am - 12:30pm. There will be basic survey challenges for students to see the skills surveyors use (pacing competition, reading a level, pacing 3 sides of a triangle, turning an angle, etc.) in the morning. There are also booths set up from colleges, vendors, and companies that the students can talk to.

At 10:30am, the students sit for a 1 hour exam. After the exam is completed, lunch is served, and the tests are graded. When grading is completed, cash prizes are given to the highest competitor from each school.

John Duquette is asking for volunteers that can help with these tasks. You are not required to stay for the entire morning. If you can only help for a few hours that is ok. They need help in the morning with the survey skills (early) and afternoon with proctoring and grading the exams. Lunch will be provided.

They also still have room for vendor booths. If your company or organization can send someone, that would be great.

If you are able to help out, or are willing to set up a booth please contact John directly at <a href="mailto:JDUQUETTE@mbakerintl.com">JDUQUETTE@mbakerintl.com</a>